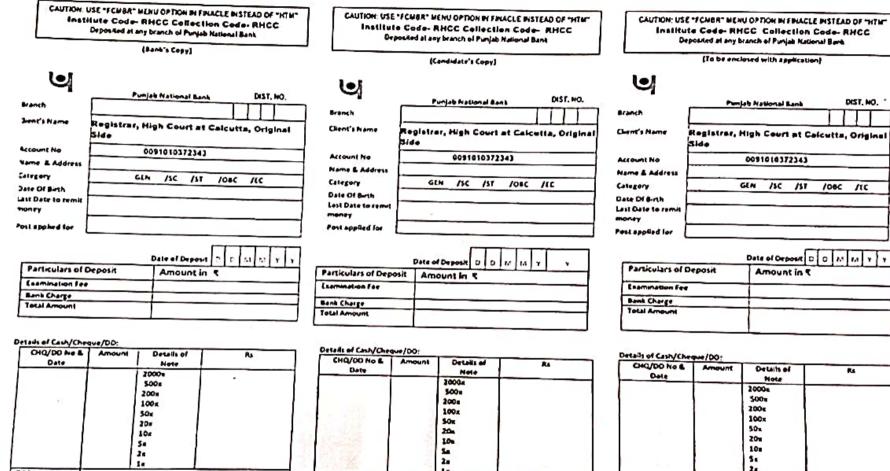

# Fees:

Examination fees for Scheduled Castes candidates of West Bengal, shall be Rs. 400/-. Examination fees shall be paid through bank challan payable at all branches of Punjab National Bank in India and to be paid in the Savings Bank Account No. **0091010372343**, in favour of the Registrar, Original Side, High Court, Calcutta.

Copy of bank challan is annexed herewith and same can be downloaded.