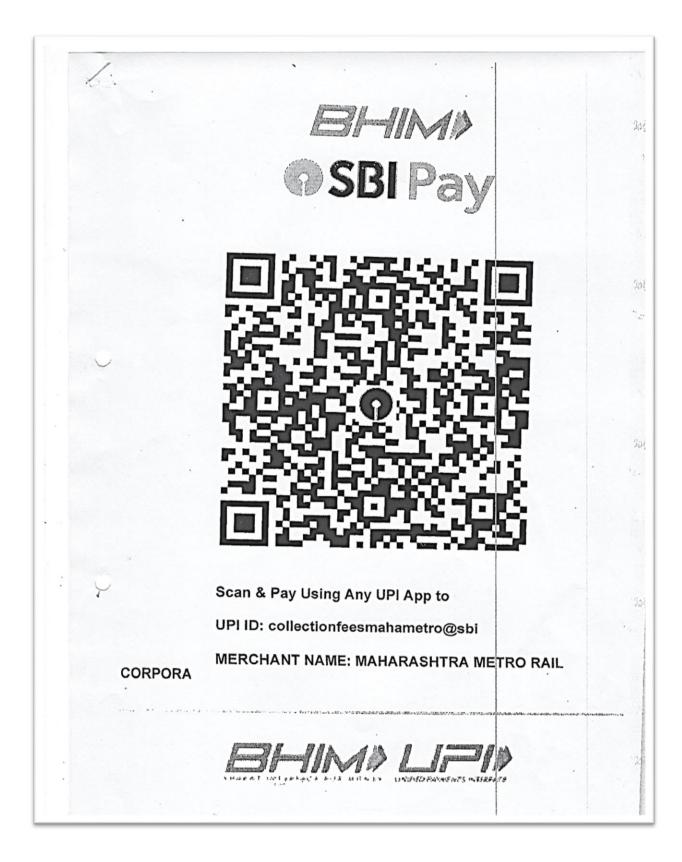

#### //6//

- 9. SC, ST and women candidates are required to pay a Non-refundable amount of Rs. 100/- as processing charges. However UR & OBC (including Ex-servicemen) candidates are required to pay a non-refundable fees of Rs. 400/- in form of Demand Draft in favor of Maharashtra Metro Rail Corporation Limited, payable at Nagpur. Candidates can also pay the processing charges of Rs. 100/- or non-refundable fees of Rs. 400/- (whichever applicable) through online payment in MAHA-Metro's SBI Account No. 37044386397 and IFSC Code No. SBIN0000432 or through UPI App BHIM SBI Pay.
- 10. Kindly write Name, Date of Birth, Post Name and Post Code on reverse side of DD/ attach the proof of online payment/ receipt of UPI App BHIM SBI Payment.
- 11. OBC candidates are required to submit the latest OBC caste certificate in Central Govt. Format only at the time of interview.
- 12. SC/ ST candidates are requested to submit caste certificate at the time of interview.
- 13. The service bond policy of MAHA-Metro will be applicable to all the selected candidates.
- 14. However, candidates after selection are likely to be posted at Nagpur/ Thane or any other project of MAHA-Metro, anywhere in India during their services in MAHA-Metro.